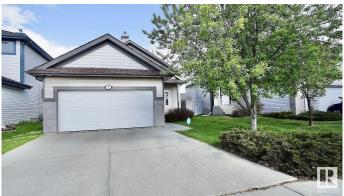

### \$2,595

3 Bedroom, 2.00 Bathroom, 1,141 sqft Rental on 0.00 Acres

Glastonbury, Edmonton, AB

Located in Glastonbury, this spacious 1141 sq ft bi-level with a fully finished basement offers over 2,100 sq ft of total living space, perfect for multi-generational living or extra rental flexibility. Featuring 3 bedrooms + den, 2 full kitchens, 2 full baths, and 2 attached garages, this home is packed with value. The main floor boasts vaulted ceilings, upgraded laminate flooring, large picture windows, and an open-concept layout with a cozy fireplace. The kitchen features stainless steel appliances, pantry, tile backsplash, and access to a fully fenced yard with two-tiered deck and mature landscaping. Two large bedrooms, a full bath, and stacked laundry complete the main level. Downstairs, with private access from the garage or main floor, you'll find a second kitchen, living area, full bath, bedroom, den with sliding doors, another washer/dryer, and tons of storage. Steps to schools, trails, and minutes from WEM, Whitemud, and Hendayâ€"this home truly has it all.