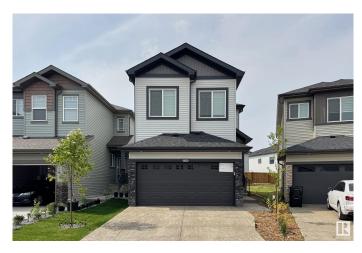

#### \$645,000

3 Bedroom, 2.50 Bathroom, 1,981 sqft Single Family on 0.00 Acres

Aster, Edmonton, AB

2024 Built Home in Aster – Only Months Old! Beautiful, like-new home in Aster with completed landscaping and included blinds. Features an open main floor with a spacious living room, dining area, and kitchen with large island. Upstairs offers a master suite with ensuite and walk-in closet, two additional bedrooms, full bath, and bonus room. Located on a large pie-shaped lot—ideal for outdoor enjoyment!