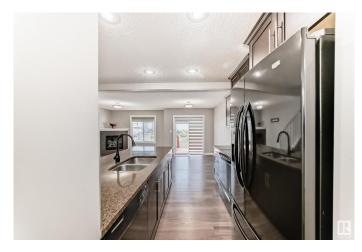

#### \$429,989

3 Bedroom, 2.50 Bathroom, 1,463 sqft Single Family on 0.00 Acres

Walker, Edmonton, AB

This exquisite half duplex with attached garage is located in the desirable family friendly community of Walker. The bright entrance leads to a stunning kitchen adorned with granite countertops. The open-plan living room, warmed by a cozy fireplace, and the dining area open onto a deck that overlooks your tranquil backyard retreat, perfect for unwinding or for entertaining. Upstairs includes a large master bedroom with an ensuite bathroom, two additional bedrooms, 4pc bathroom and a laundry. Partially finished basement await for your personal touch. Easy access to 66 Street, Anthony Henday, Schools, Transits and all major grocery stores. A great home in a convenient location!

#### Interior

Interior Features ensuite bathroom

Appliances Dishwasher-Built-In, Dryer, Garage Control, Garage Opener,

Refrigerator, Stove-Electric, Washer

Heating Forced Air-1, Natural Gas

Stories 2

Has Basement Yes