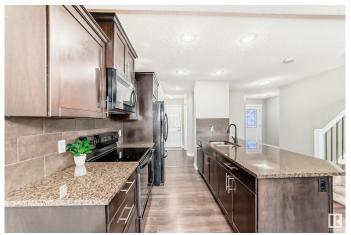

#### \$429,989

3 Bedroom, 2.50 Bathroom, 1,463 sqft Single Family on 0.00 Acres

Walker, Edmonton, AB

This exquisite half duplex with attached garage is located in the desirable family friendly community of Walker. The bright entrance leads to a stunning kitchen adorned with granite countertops. The open-plan living room, warmed by a cozy fireplace, and the dining area open onto a deck that overlooks your tranquil backyard retreat, perfect for unwinding or for entertaining. Upstairs includes a large master bedroom with an ensuite bathroom, two additional bedrooms, 4pc bathroom and a laundry. Partially finished basement await for your personal touch. Easy access to 66 Street, Anthony Henday, Schools, Transits and all major grocery stores. A great home in a convenient location!

#### Interior

Interior Features ensuite bathroom

Appliances Dishwasher-Built-In, Dryer, Garage Control, Garage Opener,

Refrigerator, Stove-Electric, Washer

Heating Forced Air-1, Natural Gas

Stories 2

Has Basement Yes