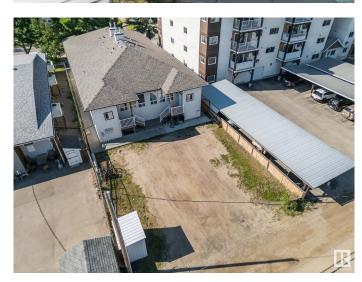

#### \$240,000

2 Bedroom, 2.50 Bathroom, 781 sqft Condo / Townhouse on 0.00 Acres

City Centre, Spruce Grove, AB

Located in the heart of Spruce Grove and within walking distance to all amenities. This affordable fully developed condo is nicely appointed and makes for a great starter and or investment property. This condo is a complex of 4, self managed units 2 bedrooms and 3 baths total. Each unit has a rear parking stall with on street parking available as well. Engineered hardwood flooring upstairs and carpet in the basement which has nice sized windows. Nice cabinetry and granite counter top. All window coverings included.

#### **Amenities**

Amenities Off Street Parking, Vinyl Windows

Parking Front/Rear Drive Access