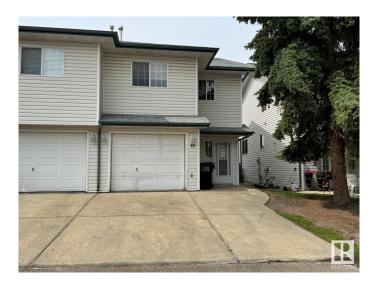

# \$289,000

3 Bedroom, 2.50 Bathroom, 1,410 sqft Condo / Townhouse on 0.00 Acres

Tawa, Edmonton, AB

\*Please note\* property is sold "as is where is at time of possession―. No warranties or representations

### **Essential Information**

MLS® # E4447930 Price \$289,000

Bedrooms 3
Bathrooms 2.50
Full Baths 2
Half Baths 1

Square Footage 1,410 Acres 0.00 Year Built 1993

Type Condo / Townhouse

Sub-Type Half Duplex Style 4 Level Split

## **Exterior**

Exterior Wood, Vinyl

Exterior Features Fenced, Landscaped, Public Transportation, Schools, Shopping Nearby

Roof Asphalt Shingles

Construction Wood, Vinyl

Foundation Concrete Perimeter