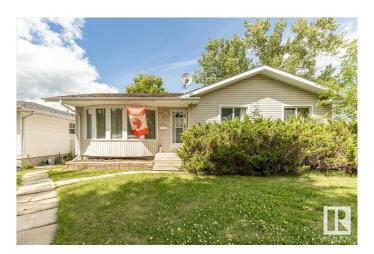

### \$378,000

3 Bedroom, 2.00 Bathroom, 1,040 sqft Single Family on 0.00 Acres

Corinthia Park, Leduc, AB

If you have been waiting for a bungalow with a large detached garage where the lot still allows space for kids to play you better get your moving boxes ready. A rare find these days with 3 bedrooms and 2 bathrooms. A fenced yard and space to park your RV.

Built in 1974

#### **Exterior**

Exterior Wood, Vinyl

Exterior Features Airport Nearby, Back Lane, Fenced, Flat Site, Playground Nearby

Roof Asphalt Shingles

Construction Wood, Vinyl

Foundation Concrete Perimeter