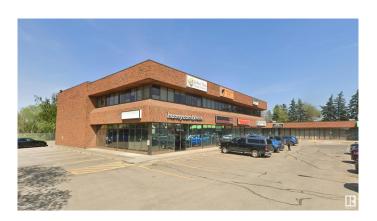

# **\$0 - 202 11830 111 Avenue, Edmonton**

MLS® #E4446803

#### \$0

0 Bedroom, 0.00 Bathroom, Retail on 0.00 Acres

Prince Rupert, Edmonton, AB

• Flexible main floor spaces suitable for a variety of professional/medical uses • Contemporary 2nd floor walk-up office • Excellent parking with 90± dedicated stalls • Strong Tenant mix featuring established restaurant/pub, medical users and more • Opportunity for pylon signage and/or exterior signage. • Great corner location fronting 119 St and 111 Avenue • Proximity to residential areas of Queen Mary Park, Westmount and Inglewood

## **Community Information**

Address 202 11830 111 Avenue

Area Edmonton

Subdivision Prince Rupert

City Edmonton
County ALBERTA

Province AB

Postal Code T5G 0E1