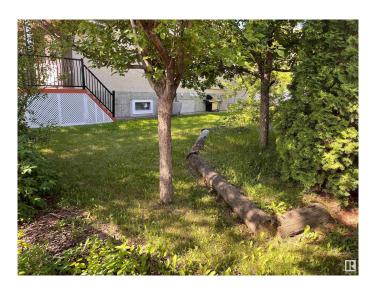

## \$130,000

0 Bedroom, 0.00 Bathroom, Single Family on 0.00 Acres

Eastwood, Edmonton, AB

Opportunity in Eastwood! This amazing lot measuring 8.75 meters by 36.59 meters (approximately 320 m2) is fully prepped and ready for your next development. The property is zoned for high flexibilityâ€"perfect for two modern "skinny" homes, each with completed basements and the option to build garage suites above detached garages, enabling three separate living spaces per dwelling. Alternatively, consider building a 4-plex above ground with legal basement suites, for a total of eight rental units. This is an excellent opportunity for investors or builders leveraging the CMHC multi-unit financing program, especially for those focused on affordable housing with strong income potential. Its central location, combined with rental-friendly zoning, makes it an ideal site for rental income generation, redevelopment, or long-term hold.

#### **Exterior**

Exterior Features Fenced, Flat Site, Fruit Trees/Shrubs, Landscaped, Low Maintenance

Landscape, Playground Nearby, Private Setting, Schools, Shopping

Nearby, Treed Lot, Vegetable Garden