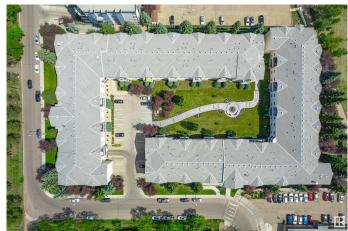

## \$219,900

2 Bedroom, 2.00 Bathroom, 1,077 sqft Condo / Townhouse on 0.00 Acres

Queen Mary Park, Edmonton, AB

Wonderful 2 bedroom unit in upscale and secure Glenora Court. Home is an 18+ adult building that features a bright open concept with a great layout, large room sizes and tons of natural light. Other features include 2 full bathrooms including 4 piece ensuite, insuite laundry, large balcony, two titled underground parking stalls, excerise room, social room for gatherings and more. All this located in a prime location in the Brewery District close to restaurants, shopping and every possible amenity. Don't miss out!