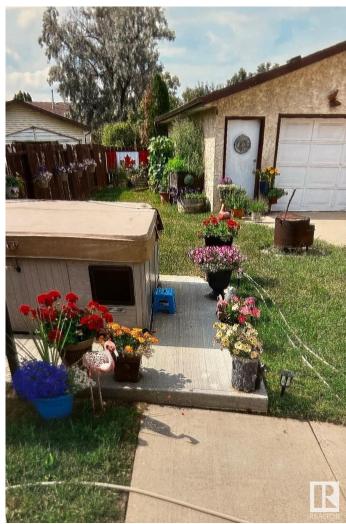

## \$375,000

2 Bedroom, 1.00 Bathroom, 824 sqft Single Family on 0.00 Acres

Kirkness, Edmonton, AB

Welcome to this charming single-family home featuring a mix of hardwood and carpet flooring, filled with great natural light throughout. Enjoy a spacious family room with a cozy fireplaceâ€"perfect for relaxing or entertaining. This 2-bedroom, 1-bathroom home includes a newer washer and dryer for added convenience. Step outside to a beautifully landscaped large yard complete with a hot tub, fire pit, and storage shed. Roof is only 3 years old. Located close to parks and trails, this home offers the perfect blend of comfort, style, and outdoor living!

#### **Amenities**

Amenities Crawl Space, Fire Pit, Hot Tub

Parking Spaces 4

Parking Double Garage Detached

#### Interior

Appliances Air Conditioning-Central, Dishwasher-Built-In, Dryer, Microwave Hood

Fan, Refrigerator, Storage Shed, Stove-Electric, Washer, Window

Coverings, Hot Tub

Heating Forced Air-1, Natural Gas