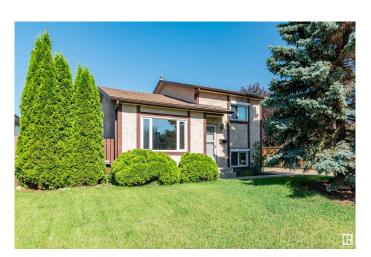

## \$375,000

2 Bedroom, 1.00 Bathroom, 824 sqft Single Family on 0.00 Acres

Kirkness, Edmonton, AB

Welcome to this charming single-family home featuring a mix of hardwood and carpet flooring, filled with great natural light throughout. Enjoy a spacious family room with a cozy fireplaceâ€"perfect for relaxing or entertaining. This 2-bedroom, 1-bathroom home includes a newer washer and dryer for added convenience. Step outside to a beautifully landscaped large yard complete with a hot tub, fire pit, and storage shed. Roof is only 3 years old. Located close to parks and trails, this home offers the perfect blend of comfort, style, and outdoor living!

#### **Essential Information**

MLS® # E4445529

Price \$375,000

Bedrooms 2

Bathrooms 1.00

Full Baths 1

Square Footage 824

Acres 0.00 Year Built 1983

Type Single Family

Sub-Type Detached Single Family

Style 4 Level Split

Status Active

### **Exterior**

Exterior Wood, Stucco

Exterior Features Fenced, Landscaped, Park/Reserve, Picnic Area, Playground Nearby,

Public Transportation, Shopping Nearby

Roof Asphalt Shingles

Construction Wood, Stucco