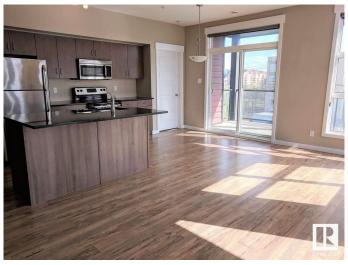

### \$264,999

2 Bedroom, 2.00 Bathroom, 1,117 sqft Condo / Townhouse on 0.00 Acres

Queen Mary Park, Edmonton, AB

With over 1100 sq ft of living space, this 2 bedroom 2 bath corner unit features an open layout, windows throughout and two balconies with no shortage of natural light coming in. The impressive oversize master bedroom features large windows, double closet and a 3 piece ensuite. The secondary bedroom has a walk-in closet with direct access to the bathroom. This unit comes complete with air conditioning, in-suite laundry, stainless steel appliances, quartz countertops, gas hook up for BBQ and 1 titled underground parking stall. Location is everything, walking distance to Brewery District, Grant Mac, Oliver Square and More!

#### Interior

Interior Features ensuite bathroom

Appliances Air Conditioning-Central, Dishwasher-Built-In, Dryer, Garage Opener,

Washer, Window Coverings

Heating Heat Pump, Natural Gas