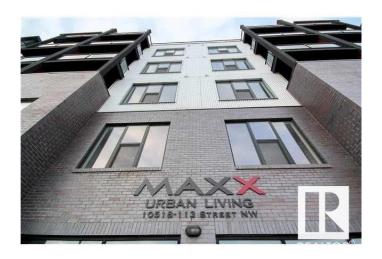

# \$264,999 - 405 10518 113 Street, Edmonton

MLS® #E4445330

### \$264,999

2 Bedroom, 2.00 Bathroom, 1,117 sqft Condo / Townhouse on 0.00 Acres

Queen Mary Park, Edmonton, AB

With over 1100 sq ft of living space, this 2 bedroom 2 bath corner unit features an open layout, windows throughout and two balconies with no shortage of natural light coming in. The impressive oversize master bedroom features large windows, double closet and a 3 piece ensuite. The secondary bedroom has a walk-in closet with direct access to the bathroom. This unit comes complete with air conditioning, in-suite laundry, stainless steel appliances, quartz countertops, gas hook up for BBQ and 1 titled underground parking stall. Location is everything, walking distance to Brewery District, Grant Mac, Oliver Square and More!

## **Community Information**

Address 405 10518 113 Street

Area Edmonton

Subdivision Queen Mary Park

City Edmonton
County ALBERTA

Province AB

Postal Code T5H 0C6