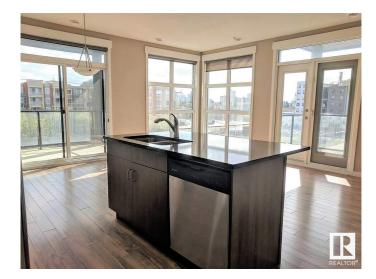

### \$264,999

2 Bedroom, 2.00 Bathroom, 1,117 sqft Condo / Townhouse on 0.00 Acres

Queen Mary Park, Edmonton, AB

With over 1100 sq ft of living space, this 2 bedroom 2 bath corner unit features an open layout, windows throughout and two balconies with no shortage of natural light coming in. The impressive oversize master bedroom features large windows, double closet and a 3 piece ensuite. The secondary bedroom has a walk-in closet with direct access to the bathroom. This unit comes complete with air conditioning, in-suite laundry, stainless steel appliances, quartz countertops, gas hook up for BBQ and 1 titled underground parking stall. Location is everything, walking distance to Brewery District, Grant Mac, Oliver Square and More!

#### Interior

Interior Features ensuite bathroom

Appliances Air Conditioning-Central, Dishwasher-Built-In, Dryer, Garage Opener,

Washer, Window Coverings

Heating Heat Pump, Natural Gas