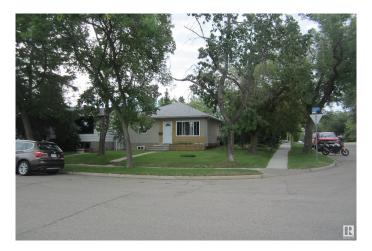

## \$308,000

2 Bedroom, 1.00 Bathroom, 728 sqft Single Family on 0.00 Acres

South Telford, Leduc, AB

Lot is 50' x 120'. Excellent in fill property. Short walking trail to Lake. Corner lot, home has newer windows, exterior doors and shingles. Laminate flooring, furnace and HWT replaced in "22. Mature area with lots of newer homes.

### **Exterior**

Exterior Wood, Brick, Stucco

Exterior Features Back Lane, Corner Lot, Fenced, Fruit Trees/Shrubs, Landscaped,

Schools, Shopping Nearby

Roof Asphalt Shingles

Construction Wood, Brick, Stucco