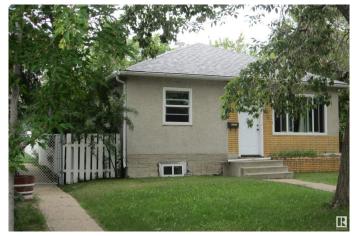

## \$308,000

2 Bedroom, 1.00 Bathroom, 728 sqft Single Family on 0.00 Acres

South Telford, Leduc, AB

Lot is 50' x 120'. Excellent in fill property. Short walking trail to Lake. Corner lot, home has newer windows, exterior doors and shingles. Laminate flooring, furnace and HWT replaced in "22. Mature area with lots of newer homes.

### **Exterior**

Exterior Wood, Brick, Stucco

Exterior Features Back Lane, Corner Lot, Fenced, Fruit Trees/Shrubs, Landscaped,

Schools, Shopping Nearby

Roof Asphalt Shingles

Construction Wood, Brick, Stucco