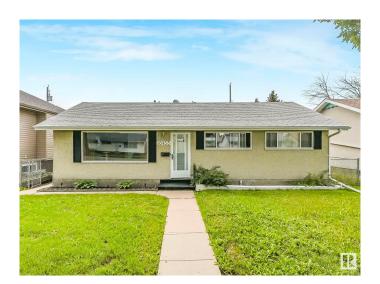

# \$279,900 - 16433 106 Avenue, Edmonton

MLS® #E4444953

#### \$279,900

3 Bedroom, 1.00 Bathroom, 1,063 sqft Single Family on 0.00 Acres

Britannia Youngstown, Edmonton, AB

Charming Britannia Bungalow – No Basement, No Problem! This bright and welcoming 1,063 sq. ft. bungalow offers 3 comfortable bedrooms, 1 full bath, and a dedicated dining area â€" perfect for cozy meals or entertaining guests. Nestled on a spacious 50' x 110' lot, you'll love the mature trees, quiet street, and the generous backyard that's ideal for kids, pets, or re-development. This clean & well maintained home makes a smart choice for first-time buyers or investors and features a newer furnace. Live, rent, or hold for future infill â€" the possibilities are wide open. Enjoy a single detached garage, proximity to parks, schools, and shopping, plus quick access to Mayfield Road and 170 St. Easy commute to Downtown, Royal Alex Hosp, WEM or Misericordia Hosp.