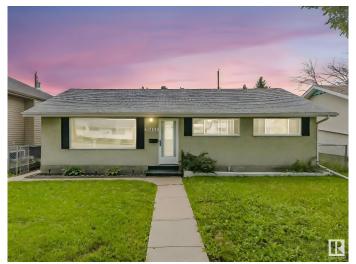

# \$279,900 - 16433 106 Avenue, Edmonton

MLS® #E4444953

#### \$279,900

3 Bedroom, 1.00 Bathroom, 1,063 sqft Single Family on 0.00 Acres

Britannia Youngstown, Edmonton, AB

Charming Britannia Bungalow – No Basement, No Problem! This bright and welcoming 1,063 sq. ft. bungalow offers 3 comfortable bedrooms, 1 full bath, and a dedicated dining area â€" perfect for cozy meals or entertaining guests. Nestled on a spacious 50' x 110' lot, you'll love the mature trees, quiet street, and the generous backyard that's ideal for kids, pets, or re-development. This clean & well maintained home makes a smart choice for first-time buyers or investors and features a newer furnace. Live, rent, or hold for future infill â€" the possibilities are wide open. Enjoy a single detached garage, proximity to parks, schools, and shopping, plus quick access to Mayfield Road and 170 St. Easy commute to Downtown, Royal Alex Hosp, WEM or Misericordia Hosp.