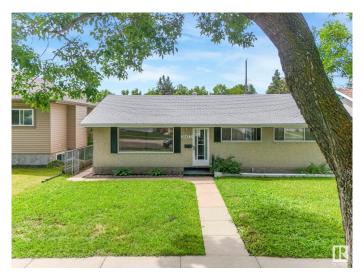

# \$279,900 - 16433 106 Avenue, Edmonton

MLS® #E4444953

#### \$279,900

3 Bedroom, 1.00 Bathroom, 1,063 sqft Single Family on 0.00 Acres

Britannia Youngstown, Edmonton, AB

Charming Britannia Bungalow – No Basement, No Problem! This bright and welcoming 1,063 sq. ft. bungalow offers 3 comfortable bedrooms, 1 full bath, and a dedicated dining area â€" perfect for cozy meals or entertaining guests. Nestled on a spacious 50' x 110' lot, you'll love the mature trees, quiet street, and the generous backyard that's ideal for kids, pets, or re-development. This clean & well maintained home makes a smart choice for first-time buyers or investors and features a newer furnace. Live, rent, or hold for future infill â€" the possibilities are wide open. Enjoy a single detached garage, proximity to parks, schools, and shopping, plus quick access to Mayfield Road and 170 St. Easy commute to Downtown, Royal Alex Hosp, WEM or Misericordia Hosp.