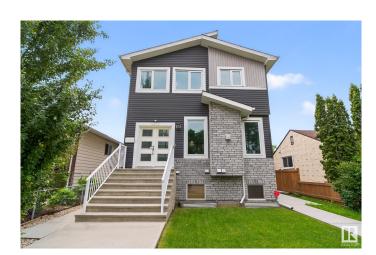

# \$580,000 - 9833 76 Avenue, Edmonton

MLS® #E4444943

### \$580,000

4 Bedroom, 3.50 Bathroom, 1,407 sqft Condo / Townhouse on 0.00 Acres

Ritchie, Edmonton, AB

This beautifully designed 1,407 sq ft home in the heart of Ritchie offers the perfect blend of style, comfort, and functionality. Featuring three spacious bedrooms and 2.5 baths, the property showcases a luxurious interior with high-end finishes, modern fixtures, and thoughtful design throughout. Soaring 9' ceilings on all three levelsâ€"including the fully finished basementâ€"enhance the sense of space and light. Enjoy a chef-inspired kitchen with a gas range, cozy evenings by the gas fireplace, and added convenience with included window coverings. The primary suite features a walk-in closet and a spa-like ensuite complete with a Jacuzzi bathtub. With just one previous owner, the home has been meticulously maintained and has never housed pets, smokers, or children. Located in one of Edmonton's most desirable communities.