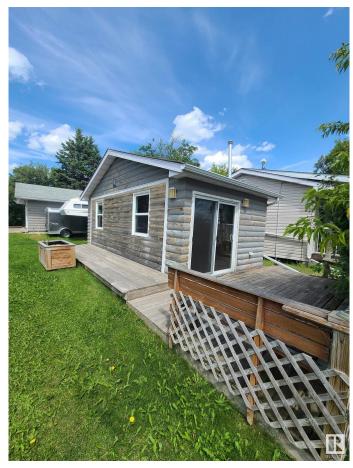

## \$549,000

0 Bedroom, 0.00 Bathroom, Rural on 0.00 Acres

Rizzie Beach, Rural Parkland County, AB

Exceptional Lakefront Opportunity at Rizzie Beach. Your lakefront dream begins with this rare find just steps from the Wabamun Sailing Club. This spacious 50' x 150' level lot sits right on the water's edgeâ€"an ideal spot to build a family retreat that will be enjoyed for years to come. Only 12 minutes from the Town of Wabamun and 45 minutes from Edmonton, it's the perfect balance of peaceful escape and convenience. Zoned RS Residential. Utilities (well and electricity) will need to be added. Property includes a newer double garage and a cozy bunkhouse with a deckâ€"perfect for weekend getaways while you plan your build.