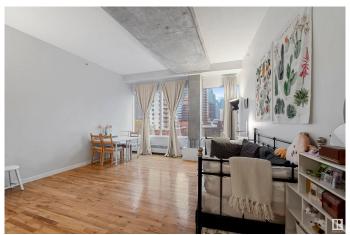

# \$99,000

1 Bedroom, 1.00 Bathroom, 996 sqft Condo / Townhouse on 0.00 Acres

Downtown (Edmonton), Edmonton, AB

Modern 6th floor 996 SF loft in the heart of downtown. 10ft high ceilings, exposed concrete, and wall of windows showcase downtown views. Open kitchen with island flows into spacious living area. Large master bedroom includes direct access to a full 4pc bathroom. A versatile laundry room with cabinetry and ample storage, can serve as a den or multipurpose room. 1 titled heated indoor parking in a secured parkade is included! Steps from Rogers Place, MacEwan, River Valley, restaurants, future LRT and all amenities – perfect urban living!

#### **Amenities**

Amenities Ceiling 10 ft., Intercom, Security Door, Sprinkler System-Fire

Parking Parkade