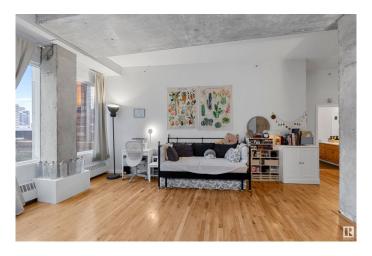

# \$99,000

1 Bedroom, 1.00 Bathroom, 996 sqft Condo / Townhouse on 0.00 Acres

Downtown (Edmonton), Edmonton, AB

Modern 6th floor 996 SF loft in the heart of downtown. 10ft high ceilings, exposed concrete, and wall of windows showcase downtown views. Open kitchen with island flows into spacious living area. Large master bedroom includes direct access to a full 4pc bathroom. A versatile laundry room with cabinetry and ample storage, can serve as a den or multipurpose room. 1 titled heated indoor parking in a secured parkade is included! Steps from Rogers Place, MacEwan, River Valley, restaurants, future LRT and all amenities – perfect urban living!

#### **Amenities**

Amenities Ceiling 10 ft., Intercom, Security Door, Sprinkler System-Fire

Parking Parkade