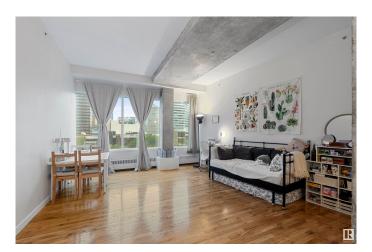

# \$99,000

1 Bedroom, 1.00 Bathroom, 996 sqft Condo / Townhouse on 0.00 Acres

Downtown (Edmonton), Edmonton, AB

Modern 6th floor 996 SF loft in the heart of downtown. 10ft high ceilings, exposed concrete, and wall of windows showcase downtown views. Open kitchen with island flows into spacious living area. Large master bedroom includes direct access to a full 4pc bathroom. A versatile laundry room with cabinetry and ample storage, can serve as a den or multipurpose room. 1 titled heated indoor parking in a secured parkade is included! Steps from Rogers Place, MacEwan, River Valley, restaurants, future LRT and all amenities – perfect urban living!

#### **Amenities**

Amenities Ceiling 10 ft., Intercom, Security Door, Sprinkler System-Fire

Parking Parkade