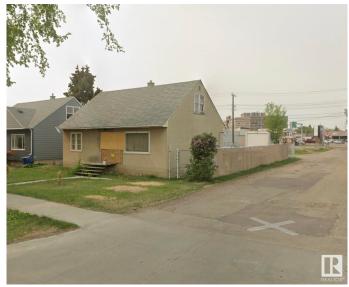

#### \$274,702

0 Bedroom, 0.00 Bathroom, Single Family on 0.00 Acres

Sherbrooke, Edmonton, AB

INVESTORS!...OPPORTUNITY FOR INFILL (RS Zoning), GREAT SIZE LOT 547.6 SqM, GREAT POTENTIAL FOR DUPLEX/TRIPLEX, LOT VALUE/SOLD AS IS WHERE IS.

## **Exterior**

Exterior Features Back Lane, Corner Lot, Fenced, Flat Site, Playground Nearby, Public

Transportation, Schools, Shopping Nearby, See Remarks