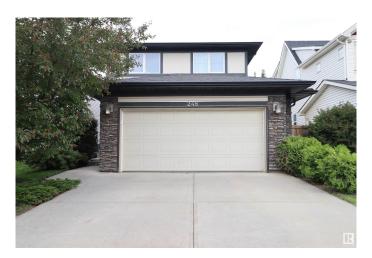

## \$529,000

5 Bedroom, 3.50 Bathroom, 1,619 sqft Single Family on 0.00 Acres

Secord, Edmonton, AB

Immediate possession available! This fully finished and air-conditioned 5 bedroom former showhome is ready for new owners. A well appointed kitchen opens up to the formal dining room and great room with brand new hardwood, a gas fireplace, and access to the huge rear deck and mature yard. All three bedrooms upstairs have walk in closets including the primary complete with a 5 piece ensuite. Two more bedrooms, a family room, full bath, and wet bar round out the professionally finshed basement. Very well maintained one owner home with a large backyard, plenty of on and off street parking, and a finished garage. Opportunity Knocks!

## **Amenities**

Amenities Bar, Ceiling 9 ft., Deck, Exterior Walls- 2"x6"

Parking Double Garage Attached

## **Exterior**

Exterior Wood, Vinyl

Exterior Features Flat Site, Golf Nearby, Playground Nearby, Schools, Shopping Nearby

Roof Asphalt Shingles

Construction Wood, Vinyl

Foundation Concrete Perimeter