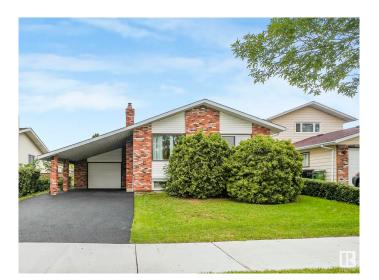

# \$417,000

5 Bedroom, 2.50 Bathroom, 1,314 sqft Single Family on 0.00 Acres

Lorelei, Edmonton, AB

Immaculate home has been lovingly maintained over the years. Upgrades include, windows, furnace, HWT, kitchen cabinets, solid surface counters, Harwood Floors, carpet, insulation, appliances,new front deck, rubber topped driveway and the list goes on. this 1300+sq ft home has 5 bedrooms and 2.5 bathrooms, 2 fireplaces and a 3 season sunroom off the single attached garage and an oversized carport.

#### **Essential Information**

MLS® # E4444073 Price \$417,000

Bedrooms 5
Bathrooms 2.50
Full Baths 2

Half Baths 1

Square Footage 1,314
Acres 0.00
Year Built 1976

Type Single Family

Sub-Type Detached Single Family

### **Amenities**

Amenities Deck, Insulation-Upgraded, Vinyl Windows

Parking Spaces 3

Parking Single Carport, Single Garage Attached

#### **Exterior**

Exterior Wood, Vinyl

Exterior Features Fenced, Flat Site, Landscaped, Public Transportation, Schools,

Shopping Nearby

Roof Asphalt Shingles

Construction Wood, Vinyl

Foundation Concrete Perimeter