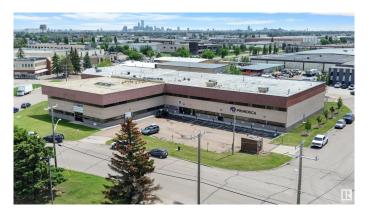

#### \$0

0 Bedroom, 0.00 Bathroom, Office on 0.00 Acres

Bonaventure Industrial, Edmonton, AB

Does your business crave flexibility and functionality? Introducing a 3,843 SF second-floor office available immediately in Northwest Edmonton, just off of St. Albert Trail. This easily accessible, come-as-you-are space is ready to be moulded to your vision. It is budget-friendly and expansiveâ€"short-term lease terms are available. This property features  $\hat{a} \in \phi$  Budget-friendly  $\hat{a} \in \phi$  Open area layout  $\hat{a} \in \phi$  Short term options available.