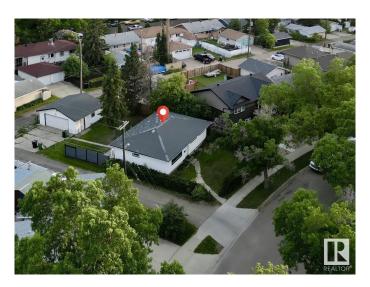

## \$380,000

3 Bedroom, 1.00 Bathroom, 1,073 sqft Single Family on 0.00 Acres

Britannia Youngstown, Edmonton, AB

ATTENTION INVESTORS, DEVELOPERS, AND FIRST-TIME BUYERS!! This is a prime opportunity you don't want to miss. Situated on a massive 589 mÂ<sup>2</sup> corner lot, this beautifully renovated property is just minutes from West Edmonton Mall and surrounded by schools, transit, and all essential amenities. The home has been newly renovated with fresh paint, new flooring, stylish feature walls, glossy kitchen cabinets, and stainless steel appliances, offering a modern, move-in-ready space. Whether you're looking to rent it out immediately, move in yourself, or hold it as a future redevelopment project, this property fits the bill. Don't miss your chance to own this upgraded gem in a prime location.

# **Community Information**

Address 16415 106 Avenue

Area Edmonton

Subdivision Britannia Youngstown

City Edmonton
County ALBERTA

Province AB

Postal Code T5P 0X1

#### **Exterior**

Exterior Concrete, Vinyl

Exterior Features Corner Lot, Flat Site, Landscaped, Public Transportation, Schools,

Shopping Nearby, See Remarks

Roof Asphalt Shingles
Construction Concrete, Vinyl