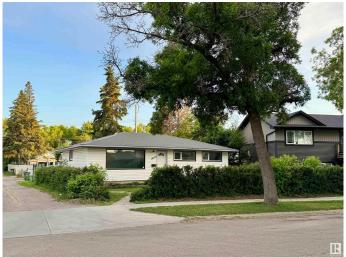

## \$380,000

3 Bedroom, 1.00 Bathroom, 1,073 sqft Single Family on 0.00 Acres

Britannia Youngstown, Edmonton, AB

ATTENTION INVESTORS, DEVELOPERS, AND FIRST-TIME BUYERS!! This is a prime opportunity you don't want to miss. Situated on a massive 589 mÂ<sup>2</sup> corner lot, this beautifully renovated property is just minutes from West Edmonton Mall and surrounded by schools, transit, and all essential amenities. The home has been newly renovated with fresh paint, new flooring, stylish feature walls, glossy kitchen cabinets, and stainless steel appliances, offering a modern, move-in-ready space. Whether you're looking to rent it out immediately, move in yourself, or hold it as a future redevelopment project, this property fits the bill. Don't miss your chance to own this upgraded gem in a prime location.

#### **Essential Information**

MLS® # E4443809 Price \$380,000

Bedrooms 3

Bathrooms 1.00

Full Baths 1

Square Footage 1,073 Acres 0.00

Year Built 1958

Type Single Family

#### **Exterior**

Exterior Concrete, Vinyl

Exterior Features Corner Lot, Flat Site, Landscaped, Public Transportation, Schools,

Shopping Nearby, See Remarks

Roof Asphalt Shingles
Construction Concrete, Vinyl