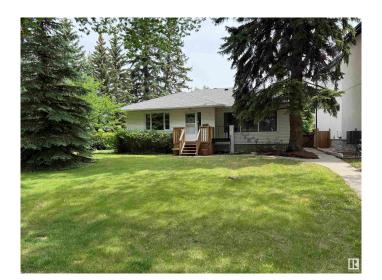

# \$688,000

4 Bedroom, 2.00 Bathroom, 1,226 sqft Single Family on 0.00 Acres

Belgravia, Edmonton, AB

Location, location in desirable Belgravia on this 2+2 bedroom 1226 ft.² bungalow. Located on a quiet tree lined Street and backing onto a bike/ walk trail that is only a short walk to the LRT. Great redevelopment potential also with a 7140 sq ft lot (663 sq met). Home features main floor laundry, hardwood floors, upgraded 100 amp electrical service, lots of natural mid-century charm. Good size, living room, dining room, kitchen and main floor bedrooms. Close to the U of A, River Valley, bike trails, Whyte Ave, restaurants and trendy coffee shops

# **Exterior**

Wood, Stucco, Vinyl Exterior

Exterior Features Fenced, Flat Site, Landscaped, Paved Lane, Playground Nearby, Public

Transportation, Schools, Shopping Nearby, Treed Lot

Roof **Asphalt Shingles** 