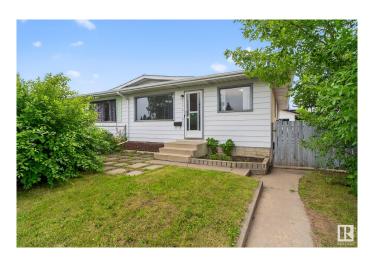

### \$260,000

3 Bedroom, 2.00 Bathroom, 1,033 sqft Single Family on 0.00 Acres

Rundle Heights, Edmonton, AB

Affordable half duplex bungalow ideal for first-time buyers or investors! Located near Rundle Park with easy highway access, this home features 3 bedrooms on the main floor, a side entry, and a basement with a second full bathroom and framed fourth bedroomâ€"perfect for future suite potential. Recent upgrades include a new fridge (2024), laundry appliances (2023), hot water tank (2023), and blown-in attic insulation (2024) for improved energy efficiency. A single detached garage and private yard complete the package. Great value, strong potential, and a convenient locationâ€"this one won't last long!

#### **Essential Information**

MLS® # E4443580 Price \$260,000

Bedrooms 3
Bathrooms 2.00
Full Baths 2

Square Footage 1,033 Acres 0.00

Year Built 1973

Type Single Family Sub-Type Half Duplex

Style Bungalow Status Active

#### **Exterior**

Exterior Wood, Vinyl

Exterior Features Park/Reserve, Schools

Roof Asphalt Shingles

Construction Wood, Vinyl

Foundation Concrete Perimeter