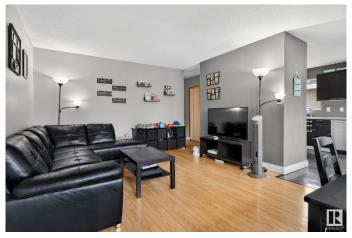

### \$260,000

3 Bedroom, 2.00 Bathroom, 1,033 sqft Single Family on 0.00 Acres

Rundle Heights, Edmonton, AB

Affordable half duplex bungalow ideal for first-time buyers or investors! Located near Rundle Park with easy highway access, this home features 3 bedrooms on the main floor, a side entry, and a basement with a second full bathroom and framed fourth bedroomâ€"perfect for future suite potential. Recent upgrades include a new fridge (2024), laundry appliances (2023), hot water tank (2023), and blown-in attic insulation (2024) for improved energy efficiency. A single detached garage and private yard complete the package. Great value, strong potential, and a convenient locationâ€"this one won't last long!

#### Interior

Appliances Dishwasher-Built-In, Dryer, Freezer, Hood Fan, Refrigerator,

Stove-Electric, Washer

Heating Forced Air-1, Natural Gas

Stories 1

Has Basement Yes

Basement Full, Partially Finished