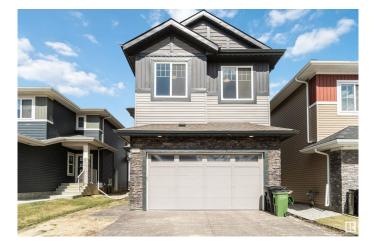

## \$685,000 - 21024 128 Avenue, Edmonton

MLS® #E4443464

## \$685,000

4 Bedroom, 2.50 Bathroom, 2,312 sqft Single Family on 0.00 Acres

Trumpeter Area, Edmonton, AB

Green space lovers and those seeking tranquility, look no further! This exceptional 4-bedroom property features over 2300 sq ft of living space and a massive lot exceeding 368,000 sq meters directly backing onto lush green space. Inside, the desirable open-to-below design and large windows create a bright and modern feel, enhanced by newer appliances. Situated on a quiet street with the convenience of nearby commercial amenities and the allure of Lake St. Anne just a stone's throw away, this home offers the best of both worlds.

| Status                 | Active                                                                                                                                                                                                     |  |
|------------------------|------------------------------------------------------------------------------------------------------------------------------------------------------------------------------------------------------------|--|
| Community Information  |                                                                                                                                                                                                            |  |
| Address                | 21024 128 Avenue                                                                                                                                                                                           |  |
| Area                   | Edmonton                                                                                                                                                                                                   |  |
| Subdivision            | Trumpeter Area                                                                                                                                                                                             |  |
| City                   | Edmonton                                                                                                                                                                                                   |  |
| County                 | ALBERTA                                                                                                                                                                                                    |  |
| Province               | AB                                                                                                                                                                                                         |  |
| Postal Code            | T5V 1C0                                                                                                                                                                                                    |  |
| Amenities              |                                                                                                                                                                                                            |  |
| Amenities              | Air Conditioner, Deck, Detectors Smoke, No Animal Home, No Smoking<br>Home                                                                                                                                 |  |
| Parking                | Double Garage Attached                                                                                                                                                                                     |  |
| Interior               |                                                                                                                                                                                                            |  |
| Interior Features      | ensuite bathroom                                                                                                                                                                                           |  |
| Appliances             | Air Conditioning-Central, Dishwasher-Built-In, Dryer, Garage Control,<br>Garage Opener, Hood Fan, Oven-Built-In, Refrigerator, Stove-Electric,<br>Washer - Energy Star, Curtains and Blinds, Garage Heater |  |
| Heating                | Forced Air-1, Natural Gas                                                                                                                                                                                  |  |
| Fireplace              | Yes                                                                                                                                                                                                        |  |
| Fireplaces             | Mantel                                                                                                                                                                                                     |  |
| Stories                | 2                                                                                                                                                                                                          |  |
| Has Basement           | Yes                                                                                                                                                                                                        |  |
| Basement               | Full, Unfinished                                                                                                                                                                                           |  |
| Exterior               |                                                                                                                                                                                                            |  |
| Exterior               | Wood, Stone, Vinyl                                                                                                                                                                                         |  |
| Exterior Features      | Backs Onto Park/Trees, Fenced, Fruit Trees/Shrubs                                                                                                                                                          |  |
| Roof                   | Asphalt Shingles                                                                                                                                                                                           |  |
| Construction           | Wood, Stone, Vinyl                                                                                                                                                                                         |  |
| Foundation             | Concrete Perimeter                                                                                                                                                                                         |  |
| Additional Information |                                                                                                                                                                                                            |  |