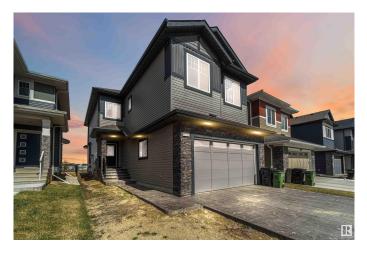

## \$685,000 - 21024 128 Avenue, Edmonton

MLS® #E4443464

## \$685,000

4 Bedroom, 2.50 Bathroom, 2,312 sqft Single Family on 0.00 Acres

Trumpeter Area, Edmonton, AB

Green space lovers and those seeking tranquility, look no further! This exceptional 4-bedroom property features over 2300 sq ft of living space and a massive lot exceeding 368,000 sq meters directly backing onto lush green space. Inside, the desirable open-to-below design and large windows create a bright and modern feel, enhanced by newer appliances. Situated on a quiet street with the convenience of nearby commercial amenities and the allure of Lake St. Anne just a stone's throw away, this home offers the best of both worlds.

| Status                 | Active                                                                                                                                                                                                     |  |
|------------------------|------------------------------------------------------------------------------------------------------------------------------------------------------------------------------------------------------------|--|
| Community Information  |                                                                                                                                                                                                            |  |
| Address                | 21024 128 Avenue                                                                                                                                                                                           |  |
| Area                   | Edmonton                                                                                                                                                                                                   |  |
| Subdivision            | Trumpeter Area                                                                                                                                                                                             |  |
| City                   | Edmonton                                                                                                                                                                                                   |  |
| County                 | ALBERTA                                                                                                                                                                                                    |  |
| Province               | AB                                                                                                                                                                                                         |  |
| Postal Code            | T5V 1C0                                                                                                                                                                                                    |  |
| Amenities              |                                                                                                                                                                                                            |  |
| Amenities              | Air Conditioner, Deck, Detectors Smoke, No Animal Home, No Smoking<br>Home                                                                                                                                 |  |
| Parking                | Double Garage Attached                                                                                                                                                                                     |  |
| Interior               |                                                                                                                                                                                                            |  |
| Interior Features      | ensuite bathroom                                                                                                                                                                                           |  |
| Appliances             | Air Conditioning-Central, Dishwasher-Built-In, Dryer, Garage Control,<br>Garage Opener, Hood Fan, Oven-Built-In, Refrigerator, Stove-Electric,<br>Washer - Energy Star, Curtains and Blinds, Garage Heater |  |
| Heating                | Forced Air-1, Natural Gas                                                                                                                                                                                  |  |
| Fireplace              | Yes                                                                                                                                                                                                        |  |
| Fireplaces             | Mantel                                                                                                                                                                                                     |  |
| Stories                | 2                                                                                                                                                                                                          |  |
| Has Basement           | Yes                                                                                                                                                                                                        |  |
| Basement               | Full, Unfinished                                                                                                                                                                                           |  |
| Exterior               |                                                                                                                                                                                                            |  |
| Exterior               | Wood, Stone, Vinyl                                                                                                                                                                                         |  |
| Exterior Features      | Backs Onto Park/Trees, Fenced, Fruit Trees/Shrubs                                                                                                                                                          |  |
| Roof                   | Asphalt Shingles                                                                                                                                                                                           |  |
| Construction           | Wood, Stone, Vinyl                                                                                                                                                                                         |  |
| Foundation             | Concrete Perimeter                                                                                                                                                                                         |  |
| Additional Information |                                                                                                                                                                                                            |  |