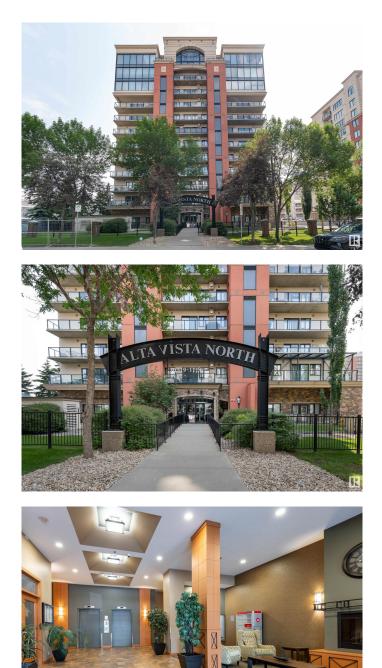

## \$209,000

2 Bedroom, 1.00 Bathroom, 702 sqft Condo / Townhouse on 0.00 Acres

Downtown (Edmonton), Edmonton, AB

Experience urban living at its finest in this bright and beautiful unit, perfectly situated directly across from Grant MacEwan. Enjoy the vibrant downtown lifestyle with everything within easy reach. This unit features a 9' ceiling, 1 bedroom plus a den (which can serve as a legal bedroom), a 4pc bathroom, a spacious walk-in pantry/storage, and hardwood floors (no carpet!). The kitchen boasts ample cabinet space and stainless steel appliances. For your convenience, the unit also includes in-suite laundry, A/C for summer comfort, and a private balcony. This well-managed 18+ building is pet-friendly and offers excellent amenities, including a gym, social room, guest suite, and bike wash station. You'll be within walking distance of a wide array of wonderful restaurants, cafes, shopping, and attractions such as the Ice District, Brewery District, River Valley, and a golf course. Public transit, including the LRT, and the University of Alberta are also easily accessible. Condo fees cover heat, water, and gas.

## **Essential Information**

| MLS® # | E4443452  |
|--------|-----------|
| Price  | \$209,000 |

| Bedrooms              | 2                                                                                                                                                                                     |  |
|-----------------------|---------------------------------------------------------------------------------------------------------------------------------------------------------------------------------------|--|
| Bathrooms             | 1.00                                                                                                                                                                                  |  |
| Full Baths            | 1                                                                                                                                                                                     |  |
| Square Footage        | 702                                                                                                                                                                                   |  |
| Acres                 | 0.00                                                                                                                                                                                  |  |
| Year Built            | 2005                                                                                                                                                                                  |  |
| Туре                  | Condo / Townhouse                                                                                                                                                                     |  |
| Sub-Type              | Apartment High Rise                                                                                                                                                                   |  |
| Style                 | Single Level Apartment                                                                                                                                                                |  |
| Status                | Active                                                                                                                                                                                |  |
| Community Information |                                                                                                                                                                                       |  |
| Address               | 903 10319 111 Street                                                                                                                                                                  |  |
| Area                  | Edmonton                                                                                                                                                                              |  |
| Subdivision           | Downtown (Edmonton)                                                                                                                                                                   |  |
| City                  | Edmonton                                                                                                                                                                              |  |
| County                | ALBERTA                                                                                                                                                                               |  |
| Province              | AB                                                                                                                                                                                    |  |
| Postal Code           | T5K 0A2                                                                                                                                                                               |  |
| Amenities             |                                                                                                                                                                                       |  |
| Amenities             | On Street Parking, Air Conditioner, Ceiling 9 ft., Exercise Room, Guest<br>Suite, Parking-Visitor, Party Room, Secured Parking, Social Rooms,<br>Sprinkler System-Fire, Vinyl Windows |  |
| Parking Spaces        | 1                                                                                                                                                                                     |  |
| Parking               | Heated, Parkade, Underground                                                                                                                                                          |  |
| Interior              |                                                                                                                                                                                       |  |
| Appliances            | Air Conditioning-Central, Dishwasher-Built-In, Microwave Hood Fan, Refrigerator, Stacked Washer/Dryer, Stove-Electric, Window Coverings                                               |  |
| Heating               | Forced Air-1, Natural Gas                                                                                                                                                             |  |
| # of Stories          | 12                                                                                                                                                                                    |  |
| Stories               | 1                                                                                                                                                                                     |  |
| Has Basement          | Yes                                                                                                                                                                                   |  |
| Basement              | None, No Basement                                                                                                                                                                     |  |
| Exterior              |                                                                                                                                                                                       |  |
| Exterior              | Concrete, Brick, Stucco                                                                                                                                                               |  |