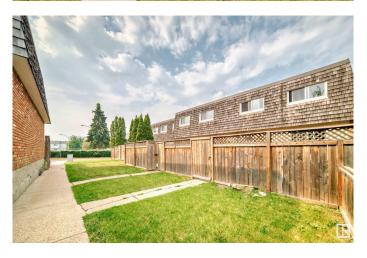

## \$220,000

5 Bedroom, 1.50 Bathroom, 1,265 sqft Condo / Townhouse on 0.00 Acres

Northmount (Edmonton), Edmonton, AB

This beautifully maintained townhouse features FIVE BEDROOMS and one and a half bathrooms, making it a secure investment. Conveniently located across from schools and near various amenities and public transportation, it has a low-maintenance, fully fenced backyard ideal for summer barbecues. Key updates include FURNACE and WATER TANK (2020), WASHER AND DRYER (2017), ELECTRIC STOVE (2021) MODERN VINYL FLOORING (2025), and an ELECTRIC FIRE PLACE (2024). Whether you're an investor or just starting, this property offers great potential for building valuable equity.

Fireplace Yes

Fireplaces Remote Control

Stories 2

Has Basement Yes

Basement Full, Finished

**Exterior** 

Exterior Wood, Stucco

Exterior Features Fenced, Landscaped, Low Maintenance Landscape, Playground