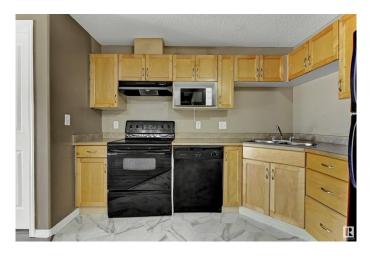

#### Interior

Interior Features ensuite bathroom

Appliances Dishwasher-Built-In, Dryer, Garburator, Hood Fan, Oven-Microwave,

Refrigerator, Stove-Electric, Washer

Heating Baseboard, Natural Gas