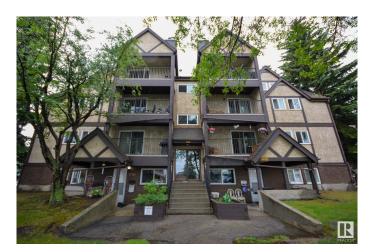

# \$154,900 - 6032 Tudor Glen, St. Albert

MLS® #E4442830

#### \$154,900

2 Bedroom, 1.00 Bathroom, 810 sqft Condo / Townhouse on 0.00 Acres

Grandin, St. Albert, AB

Updated 2 bedroom, 1 bath condo on the 3rd floor with insuite laundry and laminate floors, the bright white kitchen is next to the dining room. This east-facing unit features a wood-burning fireplace and a balcony off the large livivng room for enjoying the morning sun. The spacious primary suite with large closet is located next to the 4 piece bath. A great investment property or first home, in a prime location close to shopping, public transportation, and an easy commute to Edmonton.

#### **Exterior**

Exterior Wood, Stucco

Exterior Features Flat Site, Golf Nearby, Playground Nearby, Shopping Nearby

Roof Asphalt Shingles

Construction Wood, Stucco

Foundation Concrete Perimeter