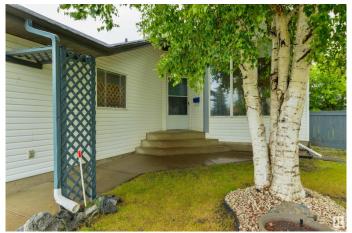

#### \$500.000

4 Bedroom, 2.50 Bathroom, 1,255 sqft Single Family on 0.00 Acres

Cumberland, Edmonton, AB

Welcome to this gorgeous almost 1,300 ft 4 bedroom bungalow. This vaulted ceiling open concept home is thenicest in the neighborhood. It is in show home condition and Immaculate inside. The front living room has an abundance of natural light and the raised dining room adjacent to the kitchen is perfect for entertaining .The kitchen has an island and has many cabinets and counter space. There's a back door off the kitchen leading to a big deck and huge yard with shed and garden space. The three bedrooms are a good size and the primary bedroom has a two-piece ensuite. The basement is open with a three piece bathroom and very large bedroom. The huge lower lever family room has a fireplace and three-piece bathroom. This is a must-see home.

### **Exterior**

Exterior Wood, Vinyl

Exterior Features Fenced, Flat Site

Roof Asphalt Shingles

Construction Wood, Vinyl

Foundation Concrete Perimeter