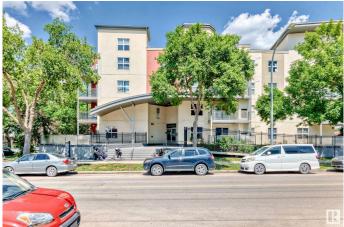

### \$165,000

1 Bedroom, 1.00 Bathroom, 587 sqft Condo / Townhouse on 0.00 Acres

Central Mcdougall, Edmonton, AB

Discover this 587 sq ft, 1-bed, 1-bath condo in the heart of Edmonton's vibrant Ice District, a proven successful Airbnb or your perfect urban home! Steps from Rogers Place, Brew and Bloom, Lingnam, and MacEwan University, this prime location offers a stunning downtown view and unbeatable access to the action. Features include a brand-new furnace and air conditioner for year-round comfort, heated underground parking and is within walking distance to the LRT, Jasper Avenue, and River Valley trails in a vibrant neighborhood with top dining, entertainment, and local events. Whether you're hosting guests for a game night at Rogers Place or seeking a chic downtown retreat, this turnkey property is ready to shine.

## **Community Information**

| Address          | 316 10118 106 Ave                                                                                                       |
|------------------|-------------------------------------------------------------------------------------------------------------------------|
| Area             | Edmonton                                                                                                                |
| Subdivision      | Central Mcdougall                                                                                                       |
| City             | Edmonton                                                                                                                |
| County           | ALBERTA                                                                                                                 |
| Province         | AB                                                                                                                      |
| Postal Code      | T5T 2T6                                                                                                                 |
| Amenities        |                                                                                                                         |
| Amenities        | On Street Parking, Air Conditioner, No Animal Home, No Smoking<br>Home, Parking-Visitor, Secured Parking, Security Door |
| Parking          | Underground                                                                                                             |
| Interior         |                                                                                                                         |
| Appliances       | Air Conditioning-Central, Dishwasher-Built-In, Dryer, Refrigerator, Stove-Electric, Washer, Window Coverings            |
| Heating          | Forced Air-1, Natural Gas                                                                                               |
| # of Stories     | 5                                                                                                                       |
| Stories          | 5                                                                                                                       |
| Has Basement     | Yes                                                                                                                     |
| Basement         | None, No Basement                                                                                                       |
| Exterior         |                                                                                                                         |
| Exterior         | Wood, Stucco                                                                                                            |
| Esterier Essters |                                                                                                                         |