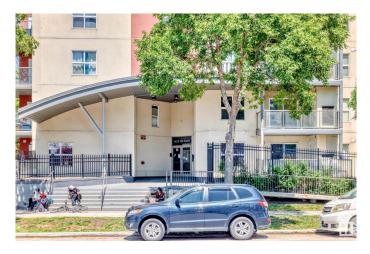

### \$165,000

1 Bedroom, 1.00 Bathroom, 587 sqft Condo / Townhouse on 0.00 Acres

Central Mcdougall, Edmonton, AB

Discover this 587 sq ft, 1-bed, 1-bath condo in the heart of Edmonton's vibrant Ice District, a proven successful Airbnb or your perfect urban home! Steps from Rogers Place, Brew and Bloom, Lingnam, and MacEwan University, this prime location offers a stunning downtown view and unbeatable access to the action. Features include a brand-new furnace and air conditioner for year-round comfort, heated underground parking and is within walking distance to the LRT, Jasper Avenue, and River Valley trails in a vibrant neighborhood with top dining, entertainment, and local events. Whether you're hosting guests for a game night at Rogers Place or seeking a chic downtown retreat, this turnkey property is ready to shine.

## **Community Information**

| Address          | 316 10118 106 Ave                                                                                                       |
|------------------|-------------------------------------------------------------------------------------------------------------------------|
| Area             | Edmonton                                                                                                                |
| Subdivision      | Central Mcdougall                                                                                                       |
| City             | Edmonton                                                                                                                |
| County           | ALBERTA                                                                                                                 |
| Province         | AB                                                                                                                      |
| Postal Code      | T5T 2T6                                                                                                                 |
| Amenities        |                                                                                                                         |
| Amenities        | On Street Parking, Air Conditioner, No Animal Home, No Smoking<br>Home, Parking-Visitor, Secured Parking, Security Door |
| Parking          | Underground                                                                                                             |
| Interior         |                                                                                                                         |
| Appliances       | Air Conditioning-Central, Dishwasher-Built-In, Dryer, Refrigerator, Stove-Electric, Washer, Window Coverings            |
| Heating          | Forced Air-1, Natural Gas                                                                                               |
| # of Stories     | 5                                                                                                                       |
| Stories          | 5                                                                                                                       |
| Has Basement     | Yes                                                                                                                     |
| Basement         | None, No Basement                                                                                                       |
| Exterior         |                                                                                                                         |
| Exterior         | Wood, Stucco                                                                                                            |
| Esterier Essters |                                                                                                                         |