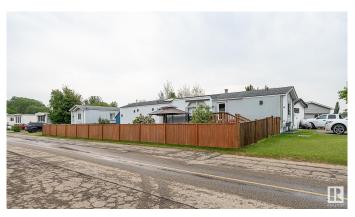

## \$94,000

3 Bedroom, 2.00 Bathroom, 1,184 sqft Land Lease Community on 0.00 Acres

Westview Village, Edmonton, AB

Stunning Corner Lot with Gorgeous Garden, New Deck & More! This beautifully maintained 16-foot wide home is situated on a spacious corner lot, offering a private, serene garden and a brand new deck perfect for outdoor entertaining. Updates abound, including a brand new fence, shingles, furnace, and luxurious vinyl plank flooring throughout! Step inside to a bright and open-concept layout that seamlessly connects the kitchen, dining, and living areas, all bathed in natural light from the abundance of windows. The kitchen is a chef's dream, featuring a large skylight, ceiling fan, and a charming stone wood-burning fireplaceâ€"an inviting touch for cozy nights in. The primary bedroom is a true retreat, offering a spacious ensuite with a jacuzzi jet tub for the ultimate relaxation. Plus, with two additional well-sized bedrooms and two full baths. there's plenty of space for family or guests. This home is ideally located in a family-friendly park with access to a tranquil lake & playgrounds.

# **Community Information**

Address 1839 West Oak Court

Area Edmonton

Subdivision Westview Village

City Edmonton
County ALBERTA

Province AB

Postal Code T5S 1T5