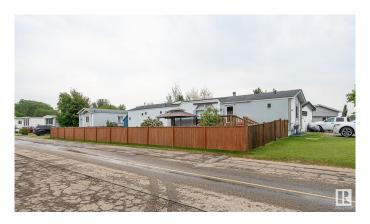

## \$94,000

3 Bedroom, 2.00 Bathroom, 1,184 sqft Land Lease Community on 0.00 Acres

Westview Village, Edmonton, AB

Stunning Corner Lot with Gorgeous Garden, New Deck & More! This beautifully maintained 16-foot wide home is situated on a spacious corner lot, offering a private, serene garden and a brand new deck perfect for outdoor entertaining. Updates abound, including a brand new fence, shingles, furnace, and luxurious vinyl plank flooring throughout! Step inside to a bright and open-concept layout that seamlessly connects the kitchen, dining, and living areas, all bathed in natural light from the abundance of windows. The kitchen is a chef's dream, featuring a large skylight, ceiling fan, and a charming stone wood-burning fireplaceâ€"an inviting touch for cozy nights in. The primary bedroom is a true retreat, offering a spacious ensuite with a jacuzzi jet tub for the ultimate relaxation. Plus, with two additional well-sized bedrooms and two full baths. there's plenty of space for family or guests. This home is ideally located in a family-friendly park with access to a tranquil lake & playgrounds.

# **Community Information**

Address 1839 West Oak Court

Area Edmonton

Subdivision Westview Village

City Edmonton
County ALBERTA

Province AB

Postal Code T5S 1T5