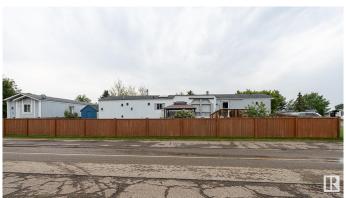

## \$94,000

3 Bedroom, 2.00 Bathroom, 1,184 sqft Land Lease Community on 0.00 Acres

Westview Village, Edmonton, AB

Stunning Corner Lot with Gorgeous Garden, New Deck & More! This beautifully maintained 16-foot wide home is situated on a spacious corner lot, offering a private, serene garden and a brand new deck perfect for outdoor entertaining. Updates abound, including a brand new fence, shingles, furnace, and luxurious vinyl plank flooring throughout! Step inside to a bright and open-concept layout that seamlessly connects the kitchen, dining, and living areas, all bathed in natural light from the abundance of windows. The kitchen is a chef's dream, featuring a large skylight, ceiling fan, and a charming stone wood-burning fireplaceâ€"an inviting touch for cozy nights in. The primary bedroom is a true retreat, offering a spacious ensuite with a jacuzzi jet tub for the ultimate relaxation. Plus, with two additional well-sized bedrooms and two full baths. there's plenty of space for family or guests. This home is ideally located in a family-friendly park with access to a tranquil lake & playgrounds.

# **Community Information**

Address 1839 West Oak Court

Area Edmonton

Subdivision Westview Village

City Edmonton
County ALBERTA

Province AB

Postal Code T5S 1T5