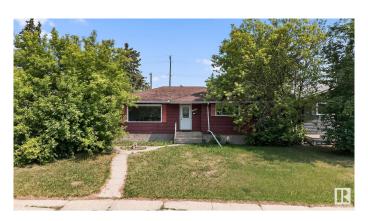

# \$424,500 - 9603 52 Street, Edmonton

MLS® #E4442282

### \$424,500

4 Bedroom, 2.00 Bathroom, 1,073 sqft Single Family on 0.00 Acres

Ottewell, Edmonton, AB

Are you looking for a home in quiet, family friendly neighbourhood? One with a large lot, and tall mature trees? Welcome to the lovely community of Ottewell! This 4 bedroom home has all of the charming character, and just needs a new family to fall in love with it and make it their own. With an expansive lot, and double car garage you have plenty of privacy and lots of space to relax in the backyard this summer. We love the real hardwood floors, checkered tile, the home's layout, and the tall ceilings in the basement. The carpet in the basement is new, along with the hot water tank. A little bit of upgrading here and there, and you can add some modern flair to this charming home!