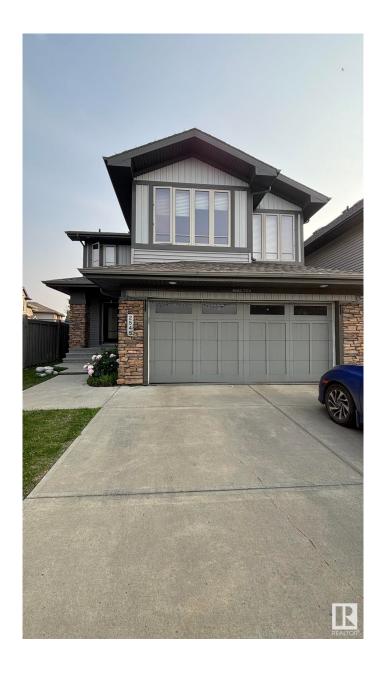

# \$3,000 - 2545 Anderson Way, Edmonton

MLS® #E4442279

### \$3.000

3 Bedroom, 2.50 Bathroom, 2,286 sqft Rental on 0.00 Acres

Ambleside, Edmonton, AB

Beautiful 2-storey detached single-family home for rent in the desirable community of Ambleside. This well-maintained property offers 3 bedrooms, 2.5 bathrooms, and an attached double garage. The open-concept main floor features a modern kitchen, spacious living and dining areas, and large windows for plenty of natural light. The upper floor includes a generous primary suite with ensuite and walk-in closet, plus two additional bedrooms and a full bath. Enjoy the fully fenced and landscaped backyard, ideal for summer relaxation. Paved driveway provides additional parking. Conveniently located near Currents of Windermere, with easy access to shops, restaurants, schools, parks, public transit, and the Anthony Henday. No pets allowed, Partially furnished. Available July 1st or August 1st. A perfect home in a vibrant southwest Edmonton neighbourhood

# **Community Information**

Address 2545 Anderson Way

Area Edmonton
Subdivision Ambleside
City Edmonton

County ALBERTA

Province AB

Postal Code T6W 0L1

**Amenities** 

Parking Double Garage Attached