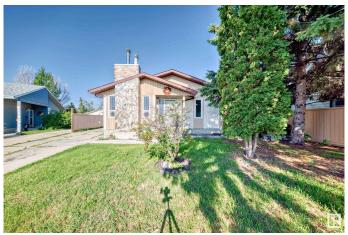

#### \$385,000

4 Bedroom, 2.50 Bathroom, 1,178 sqft Single Family on 0.00 Acres

Hairsine, Edmonton, AB

A charming bungalow, located in the neighborhood of Hairsine. The property features a double detached garage and a pie-shaped lot. This home has 4 bedrooms and 2.5 bathrooms.