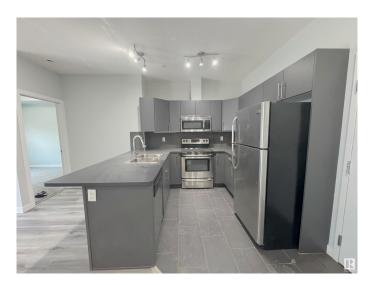

### \$214,000

2 Bedroom, 2.00 Bathroom, 826 sqft Condo / Townhouse on 0.00 Acres

Queen Mary Park, Edmonton, AB

Welcome to this beautifully renovated 2-bedroom, 2-bathroom condo located near downtown Edmonton, offering the perfect blend of style, comfort, and convenience. Spanning 825 square feet, this home features a well-thought-out layout with an open-concept living space and a private ensuite bathroom. Large balcony with natural gas line for BBQ and stainless steel appliances. Enjoy the perks of urban living, just steps from the LRT, Rogers Place and MacEwan University. Whether you're a student, a young professional, or an investor, this location is unbeatable. Listed at a very reasonable price, this condo offers exceptional value. A rare find that combines affordability, style, and prime downtown access.

## Interior

Interior Features ensuite bathroom

Appliances Dishwasher-Built-In, Dryer, Microwave Hood Fan, Refrigerator,

Stove-Electric, Washer

Heating Baseboard, Hot Water, Natural Gas