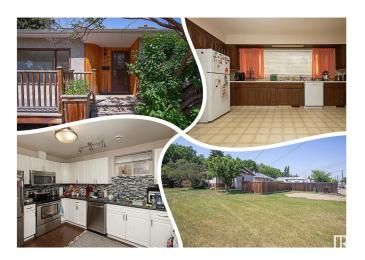

## \$389.900

4 Bedroom, 2.00 Bathroom, 1,324 sqft Single Family on 0.00 Acres

Newton, Edmonton, AB

Large LEGAL SUITED Bungalow in Newton on a CORNER LOT (49ftx123 ft) siding a TREE LINED street! 1323 sq/ft, SEPERATE entrances, 2 furnaces, 1 H20 tank, 1 set of meters. Former LONG TERM tenants up and down were there over 10 years. Each suite has its own laundry facilities. Upper suite paid \$1725, lower suite paid \$1375 down. Utilities are were included in the rent. Utilities combined are about \$550 a month including power, water, and heat. 3 bedroom suite up, and 2 plus a den down. Basement suite was done in 2014. Fantastic revenue opportunity! The place shows great.

## Interior

Appliances Appliances Negotiable
Heating Forced Air-2, Natural Gas

Yes

Stories 2

Has Basement Yes

Basement Full, Finished

### **Exterior**

Has Suite

Exterior Wood, Stucco

Exterior Features Corner Lot, Fenced, Flat Site, Landscaped, Playground Nearby, Public

Swimming Pool, Public Transportation, Schools, Shopping Nearby

Roof Asphalt Shingles