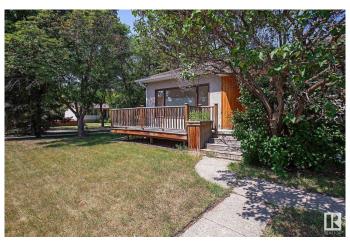

## \$389.900

4 Bedroom, 2.00 Bathroom, 1,324 sqft Single Family on 0.00 Acres

Newton, Edmonton, AB

Large LEGAL SUITED Bungalow in Newton on a CORNER LOT (49ftx123 ft) siding a TREE LINED street! 1323 sq/ft, SEPERATE entrances, 2 furnaces, 1 H20 tank, 1 set of meters. Former LONG TERM tenants up and down were there over 10 years. Each suite has its own laundry facilities. Upper suite paid \$1725, lower suite paid \$1375 down. Utilities are were included in the rent. Utilities combined are about \$550 a month including power, water, and heat. 3 bedroom suite up, and 2 plus a den down. Basement suite was done in 2014. Fantastic revenue opportunity! The place shows great.

#### **Amenities**

Amenities Front Porch

Parking Spaces 4

Parking 2 Outdoor Stalls

### **Exterior**

Has Suite

Exterior Wood, Stucco

Exterior Features Corner Lot, Fenced, Flat Site, Landscaped, Playground Nearby, Public

Swimming Pool, Public Transportation, Schools, Shopping Nearby

Roof Asphalt Shingles