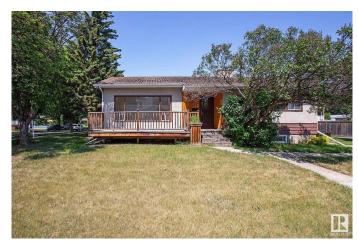

## \$389.900

4 Bedroom, 2.00 Bathroom, 1,324 sqft Single Family on 0.00 Acres

Newton, Edmonton, AB

Large LEGAL SUITED Bungalow in Newton on a CORNER LOT (49ftx123 ft) siding a TREE LINED street! 1323 sq/ft, SEPERATE entrances, 2 furnaces, 1 H20 tank, 1 set of meters. Former LONG TERM tenants up and down were there over 10 years. Each suite has its own laundry facilities. Upper suite paid \$1725, lower suite paid \$1375 down. Utilities are were included in the rent. Utilities combined are about \$550 a month including power, water, and heat. 3 bedroom suite up, and 2 plus a den down. Basement suite was done in 2014. Fantastic revenue opportunity! The place shows great.

#### **Amenities**

Amenities Front Porch

Parking Spaces 4

Parking 2 Outdoor Stalls

### **Exterior**

Has Suite

Exterior Wood, Stucco

Exterior Features Corner Lot, Fenced, Flat Site, Landscaped, Playground Nearby, Public

Swimming Pool, Public Transportation, Schools, Shopping Nearby

Roof Asphalt Shingles