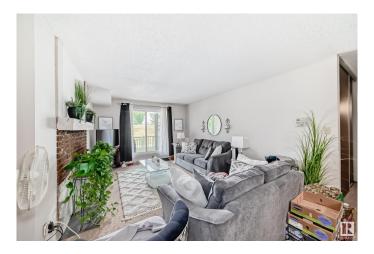

### \$151,900

2 Bedroom, 1.50 Bathroom, 1,073 sqft Condo / Townhouse on 0.00 Acres

Ormsby Place, Edmonton, AB

Come check out this cozy and spacious 2 bedroom apartment. You walk into a large front entrance, open and spacious living room with plenty of sunlight. Good size dining room, Galley kitchen to serve all your cooking needs. Main bedroom with walk in closet and ensuite bathroom. There is a good size 2nd bedroom. The furnace room and storage room are located near the front entrance. There is a large patio with access to the park right out side your gate. Amazing location, close to shopping, transit, Henday and Whitemud.

#### Interior

Interior Features ensuite bathroom

Appliances Dishwasher-Built-In, Refrigerator, Stove-Electric

Heating Forced Air-1, Natural Gas