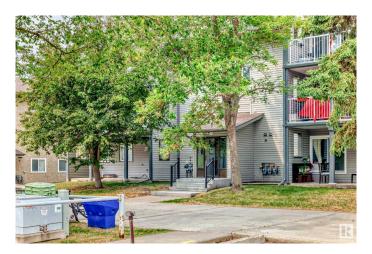

### \$151,900

2 Bedroom, 1.50 Bathroom, 1,073 sqft Condo / Townhouse on 0.00 Acres

Ormsby Place, Edmonton, AB

Come check out this cozy and spacious 2 bedroom apartment. You walk into a large front entrance, open and spacious living room with plenty of sunlight. Good size dining room, Galley kitchen to serve all your cooking needs. Main bedroom with walk in closet and ensuite bathroom. There is a good size 2nd bedroom. The furnace room and storage room are located near the front entrance. There is a large patio with access to the park right out side your gate. Amazing location, close to shopping, transit, Henday and Whitemud.

## **Community Information**

Address 105 6212 180 Street

Area Edmonton

Subdivision Ormsby Place

City Edmonton
County ALBERTA

Province AB

Postal Code T5T 2T2

#### **Exterior**

Exterior Wood, Vinyl

Exterior Features Backs Onto Park/Trees, Landscaped, Playground Nearby, Public

Transportation, Schools, Shopping Nearby

Roof Asphalt Shingles

Construction Wood, Vinyl