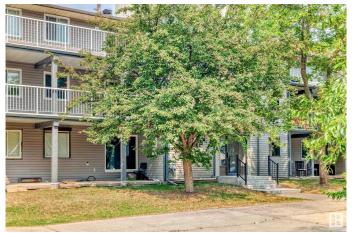

### \$151,900

2 Bedroom, 1.50 Bathroom, 1,073 sqft Condo / Townhouse on 0.00 Acres

Ormsby Place, Edmonton, AB

Come check out this cozy and spacious 2 bedroom apartment. You walk into a large front entrance, open and spacious living room with plenty of sunlight. Good size dining room, Galley kitchen to serve all your cooking needs. Main bedroom with walk in closet and ensuite bathroom. There is a good size 2nd bedroom. The furnace room and storage room are located near the front entrance. There is a large patio with access to the park right out side your gate. Amazing location, close to shopping, transit, Henday and Whitemud.

#### **Exterior**

Exterior Wood, Vinyl

Exterior Features Backs Onto Park/Trees, Landscaped, Playground Nearby, Public

Transportation, Schools, Shopping Nearby

Roof Asphalt Shingles

Construction Wood, Vinyl