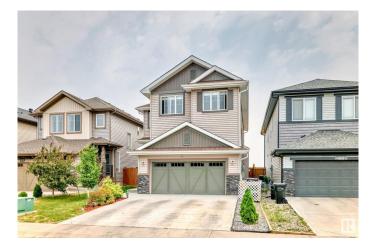

# \$635,000 - 9635 223 Street, Edmonton

MLS® #E4441919

#### \$635,000

4 Bedroom, 2.50 Bathroom, 2,285 sqft Single Family on 0.00 Acres

Secord, Edmonton, AB

Welcome to this beautiful and spacious 2-storey home located in the highly sought-after community of Secord! With over 2280 sq/feet of living space, this home offers a functional layout perfect for families. The open-concept main floor features a bright and airy living room, a large dining area, den and a gourmet kitchen with ample cabinetry and workspace. Built in 2021 by Pacesetter Homes this Mackenzie model home located on a quiet street in a family-friendly neighborhood Upstairs, you'll find a spacious primary bedroom with a 4-piece ensuite and walk-in closet, three additional bedrooms, a full 4-piece bathroom, upper floor laundry, and a large bonus room perfect for relaxing or entertaining. The basement is unfinished, providing ample storage or development potential to suit your needs. Separate entrance door to basement is perfect for future secondary suite development Enjoy outdoor living with a rear deck, and take advantage of a double attached garage for secure parking and additional storage