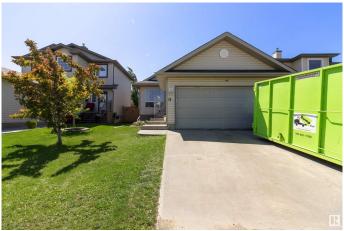

## \$415,000

5 Bedroom, 3.00 Bathroom, 1,045 sqft Single Family on 0.00 Acres

Tribute, Leduc, AB

This bright and welcoming 4-bedroom, 3-bath home offers over 1,100 sqft of well-designed living space. The open-concept main floor features durable vinyl plank flooring, a sunny kitchen with ample cabinetry, pantry, eating bar, and patio doors that lead to a spacious 12x24' cedar deckâ€"perfect for enjoying summer weather. The primary suite includes a walk-in closet and private ensuite, while the partly finished basement adds a huge rec room, fourth bedroom, and a bath with a luxurious double shower. With great curb appeal, an insulated double garage with storage and a workbench, this home is ready to impress!