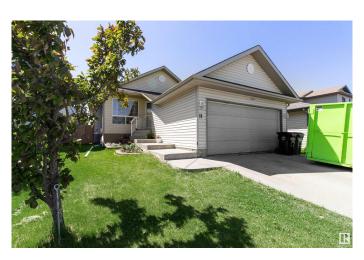

## \$415,000

5 Bedroom, 3.00 Bathroom, 1,045 sqft Single Family on 0.00 Acres

Tribute, Leduc, AB

This bright and welcoming 4-bedroom, 3-bath home offers over 1,100 sqft of well-designed living space. The open-concept main floor features durable vinyl plank flooring, a sunny kitchen with ample cabinetry, pantry, eating bar, and patio doors that lead to a spacious 12x24' cedar deckâ€"perfect for enjoying summer weather. The primary suite includes a walk-in closet and private ensuite, while the partly finished basement adds a huge rec room, fourth bedroom, and a bath with a luxurious double shower. With great curb appeal, an insulated double garage with storage and a workbench, this home is ready to impress!

# **Amenities**

Status

Amenities Deck, Detectors Smoke
Parking Double Garage Attached