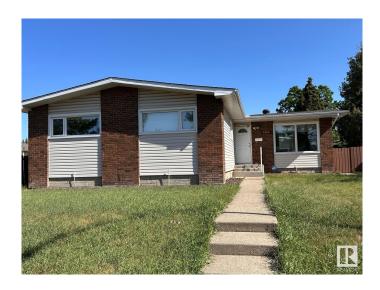

## \$2,800

4 Bedroom, 2.50 Bathroom, 1,277 sqft Rental on 0.00 Acres

Kildare, Edmonton, AB

For Rent – Well-maintained detached single-family bungalow in desirable Kildare! This spacious 1,277.36 sq ft home features 4 bedrooms and 2.5 bathrooms, with a fully finished basement offering extra living space. Situated on a concrete foundation with paved road access and a double detached garage for convenience. Enjoy nearby amenities including Londonderry Mall, schools, parks, public transit, and fitness centers. Small, trained pets are welcome with a pet fee. Ideal for families or professionals seeking a comfortable, accessible home in a family-friendly neighborhood. Don't miss this opportunity to live in a quiet, established community close to everything!