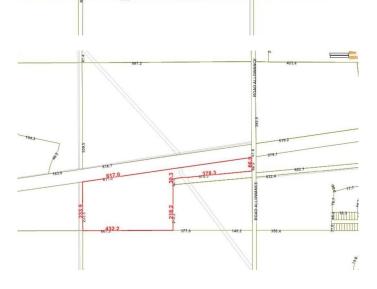

# \$4,999,990

0 Bedroom, 0.00 Bathroom, Rural on 72.70 Acres

None, Rural Parkland County, AB

PRIME DEVELOPMENT OPPORTUNITY! 73
Acres of land just West of The Brickyard West
Stony Plain! An exceptional opportunity to
acquire a strategically located parcel of land
just south of Highway 16a, ideally positioned
right next to the fast-growing Suburb of Stony
Plain.

# **Essential Information**

MLS® # E4441582 Price \$4,999,990

Bathrooms 0.00
Acres 72.70
Type Rural

Sub-Type Vacant Lot/Land

Status Active

# **Community Information**

Address N/A

Area Rural Parkland County

Subdivision None

City Rural Parkland County

County ALBERTA

Province AB

Postal Code T7Z 0H9