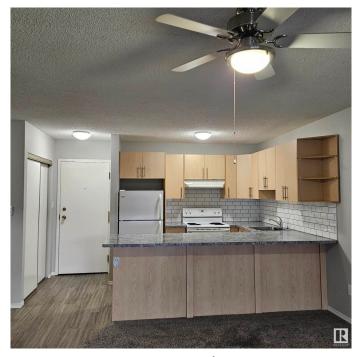

#### \$124,500

1 Bedroom, 1.00 Bathroom, 644 sqft Condo / Townhouse on 0.00 Acres

Pollard Meadows, Edmonton, AB

BRIGHT TOP FLOOR UNIT! This gorgeous one-bedroom, one-bathroom suite is ideally located in Millwoods Terrace. Completely renovated a few years ago, this unit received new counters, cabinets, doors & flooring. This unit has a huge open kitchen & peninsula connected to the living room. The suite also has a spacious screen-enclosed balcony & a large in-suite storage room. The building has an elevator & laundry facilities are located on the same floor. Easy access to the Anthony Henday. Close to all amenities: public library, rec centre, shopping, transit, schools, hospitals & parks - don't miss out on this great opportunity!

#### Interior

Appliances Dishwasher-Built-In, Fan-Ceiling, Hood Fan, Refrigerator, Stove-Electric,

Window Coverings

Heating Hot Water, Natural Gas