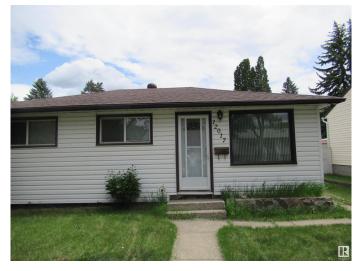

# \$255,000 - 12017 45 Street, Edmonton

MLS® #E4441090

# \$255,000

3 Bedroom, 1.50 Bathroom, 861 sqft Single Family on 0.00 Acres

Beacon Heights, Edmonton, AB

Beacon Heights 3 bedroom1.5 bathroom bungalow. 50 x 124 FOOT LOT with LARGE YARD, Newer roof, single detached garage with R.V. PARKING. Located on very quiet tree lined street close to schools, public transportation, 2nd owner home. Requires some TLC and upgrading. Great HUGE lot in a wonderful community with amazing neighbours!