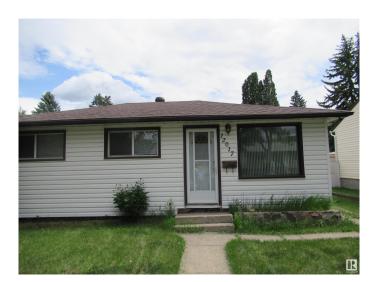

# \$255,000 - 12017 45 Street, Edmonton

MLS® #E4441090

# \$255,000

3 Bedroom, 1.50 Bathroom, 861 sqft Single Family on 0.00 Acres

Beacon Heights, Edmonton, AB

Beacon Heights 3 bedroom1.5 bathroom bungalow. 50 x 124 FOOT LOT with LARGE YARD, Newer roof, single detached garage with R.V. PARKING. Located on very quiet tree lined street close to schools, public transportation, 2nd owner home. Requires some TLC and upgrading. Great HUGE lot in a wonderful community with amazing neighbours!