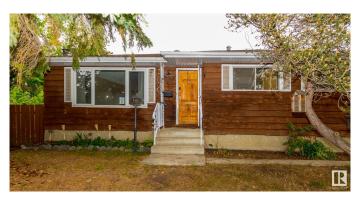

#### \$369.000

3 Bedroom, 2.00 Bathroom, 1,095 sqft Single Family on 0.00 Acres

Mcleod, Edmonton, AB

Fixer-Upper Opportunity in McLeod! Spacious 1,100 sq. ft. bungalow situated on a quiet crescent in the well-established community of McLeod. This home sits on a massive pie-shaped lot with a large backyard and an impressive 30' x 24' detached triple garage, complete with a workshop. Recent updates include a newer roof and a triple-pane window in the living room. Huge parking pad and garden can also accommodate a full size RV Inside, you'll find a generous front living room, formal dining area, and strong renovation or redevelopment potential. The basement offers a large utility room with an updated furnace and hot water tank, a second full kitchen, a rec room, den, and an additional workshop space. Perfect for those looking to upgrade, renovate, or rebuild in a desirable location.