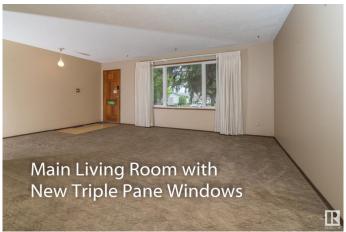

#### \$369.000

3 Bedroom, 2.00 Bathroom, 1,095 sqft Single Family on 0.00 Acres

Mcleod, Edmonton, AB

Fixer-Upper Opportunity in McLeod! Spacious 1,100 sq. ft. bungalow situated on a quiet crescent in the well-established community of McLeod. This home sits on a massive pie-shaped lot with a large backyard and an impressive 30' x 24' detached triple garage, complete with a workshop. Recent updates include a newer roof and a triple-pane window in the living room. Huge parking pad and garden can also accommodate a full size RV Inside, you'll find a generous front living room, formal dining area, and strong renovation or redevelopment potential. The basement offers a large utility room with an updated furnace and hot water tank, a second full kitchen, a rec room, den, and an additional workshop space. Perfect for those looking to upgrade, renovate, or rebuild in a desirable location.