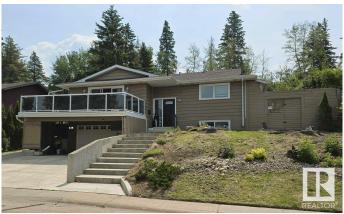

## \$614,900

4 Bedroom, 2.00 Bathroom, 1,693 sqft Single Family on 0.00 Acres

Mills Haven, Sherwood Park, AB

Welcome to this almost 1,700 sq ft hillside bungalow in Mill Havenâ€"where 1970s cool meets modern flair! Backing directly onto Broadmoor Golf Course, this home is built for both relaxing and entertaining. A massive front walkout patio, tiered backyard, and open-concept design offer tons of social space. Inside, over \$40,000 in recent upgrades add major value with fresh flooring, updated lighting, new windows, and crisp paint throughout. You'II love the blend of retro character and sleek finishes! This is more than a homeâ€"it's a vibe.

#### **Essential Information**

MLS® # E4441034

Price \$614,900

Bedrooms 4

Bathrooms 2.00

Full Baths 2

Square Footage 1,693

Acres 0.00 Year Built 1973

Type Single Family

Sub-Type Detached Single Family

Style Hillside Bungalow

Status Active