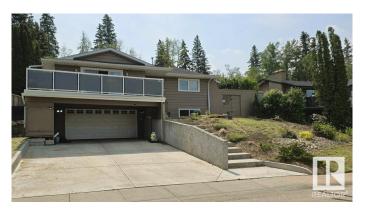

## \$614,900

4 Bedroom, 2.00 Bathroom, 1,693 sqft Single Family on 0.00 Acres

Mills Haven, Sherwood Park, AB

Welcome to this almost 1,700 sq ft hillside bungalow in Mill Havenâ€"where 1970s cool meets modern flair! Backing directly onto Broadmoor Golf Course, this home is built for both relaxing and entertaining. A massive front walkout patio, tiered backyard, and open-concept design offer tons of social space. Inside, over \$40,000 in recent upgrades add major value with fresh flooring, updated lighting, new windows, and crisp paint throughout. You'II love the blend of retro character and sleek finishes! This is more than a homeâ€"it's a vibe.

#### **Essential Information**

MLS® # E4441034

Price \$614,900

Bedrooms 4

Bathrooms 2.00

Full Baths 2

Square Footage 1,693

Acres 0.00 Year Built 1973

Type Single Family

Sub-Type Detached Single Family

Style Hillside Bungalow

Status Active