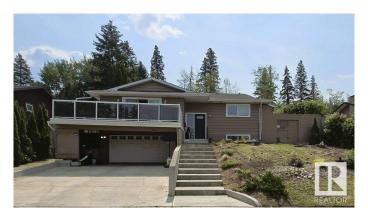

## \$614,900

4 Bedroom, 2.00 Bathroom, 1,693 sqft Single Family on 0.00 Acres

Mills Haven, Sherwood Park, AB

Welcome to this almost 1,700 sq ft hillside bungalow in Mill Havenâ€"where 1970s cool meets modern flair! Backing directly onto Broadmoor Golf Course, this home is built for both relaxing and entertaining. A massive front walkout patio, tiered backyard, and open-concept design offer tons of social space. Inside, over \$40,000 in recent upgrades add major value with fresh flooring, updated lighting, new windows, and crisp paint throughout. You'II love the blend of retro character and sleek finishes! This is more than a homeâ€"it's a vibe.

#### **Essential Information**

MLS® # E4441034

Price \$614,900

Bedrooms 4

Bathrooms 2.00

Full Baths 2

Square Footage 1,693

Acres 0.00 Year Built 1973

Type Single Family

Sub-Type Detached Single Family

Style Hillside Bungalow

Status Active