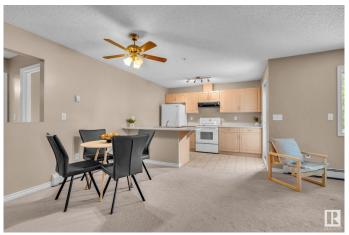

### \$239,900

2 Bedroom, 2.00 Bathroom, 981 sqft Condo / Townhouse on 0.00 Acres

Blackburne, Edmonton, AB

Welcome to your private main-floor oasis! This beautifully maintained two-bedroom, two-bathroom condo backs onto peaceful green spaceâ€"offering the perfect blend of nature and convenience. Step outside and explore nearby walking trails, or simply enjoy the view from your patio with no rear neighbors. Inside, the open-concept layout is both functional and inviting, with spacious bedrooms, a modern kitchen, and plenty of natural light. Tucked away in a quiet, serene setting, yet just minutes from shopping, transit, and all major commuter routes, this location truly offers the best of both worlds. Whether you're a first-time buyer, downsizer, or investor, this is a must-see!

## Interior

Interior Features ensuite bathroom

Appliances Dishwasher-Built-In, Dryer, Garburator, Hood Fan, Refrigerator,

Stove-Electric, Washer, Window Coverings

Heating Hot Water, Natural Gas

Fireplace Yes