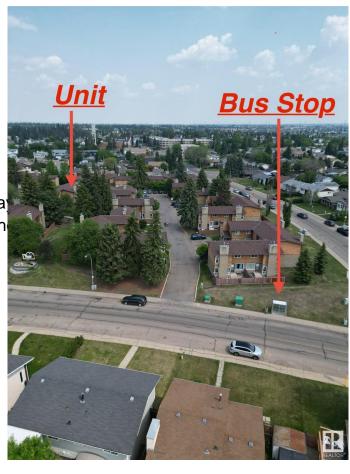

### \$234,990

3 Bedroom, 1.50 Bathroom, 1,128 sqft Condo / Townhouse on 0.00 Acres

Daly Grove, Edmonton, AB

Welcome to Tamarack Park! This bright and spacious corner unit is ideally located in the family-friendly community of Daly Grove, just minutes from shopping, schools, and easy access to the Anthony Henday Drive. Whether you're a first-time home buyer, growing family, or savvy investor, this property offers a fantastic opportunity. Enjoy the convenience of low condo fees, a private back patio and yard, and a functional layout featuring 3 bedrooms, 1.5 bathrooms, and ample natural light. Don't miss your chance to own in a well-managed complex that's perfect for comfortable living and long-term value.

## **Community Information**

Address 27 3812 20 Avenue

Area Edmonton
Subdivision Daly Grove
City Edmonton
County ALBERTA

Province AB

Postal Code T6L 4B2

**Amenities** 

Amenities No Animal Home, No Smokin

Parking Stall