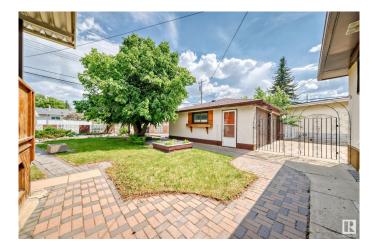

#### \$474,750

3 Bedroom, 2.00 Bathroom, 1,098 sqft Single Family on 0.00 Acres

Kenilworth, Edmonton, AB

This 3-bedroom + office gem is bursting with retro charm and ready for a new chapter! Built in the 60s and lovingly updated in the 70s by the original owners, it's got that warm, "they-don't-make-'em-like-this-any more― vibe. Sitting proudly on a massive pie-shaped lot, there's room for everyoneâ€"and then some. Whether you're dreaming of garden beds, a trampoline, or a firepit for marshmallow madness, this yard can handle it. Outside, you've got a double detached garage, RV parking, a deck, and a patioâ€"hello, summer hangouts! Inside, there's two bathrooms, space to grow, and endless potential to make it your own. Tucked in a well-established neighbourhood, it's surrounded by mature trees, quiet streets, and friendly faces. This home is ready to carry the laughter, milestones, and backyard BBQs of the next generation. Bring your vision (or use our renderings of the home) and start your story here!