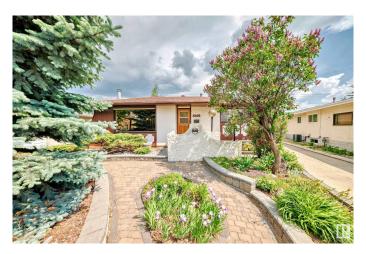

#### \$474,750

3 Bedroom, 2.00 Bathroom, 1,098 sqft Single Family on 0.00 Acres

Kenilworth, Edmonton, AB

This 3-bedroom + office gem is bursting with retro charm and ready for a new chapter! Built in the 60s and lovingly updated in the 70s by the original owners, it's got that warm, "they-don't-make-'em-like-this-any more― vibe. Sitting proudly on a massive pie-shaped lot, there's room for everyoneâ€"and then some. Whether you're dreaming of garden beds, a trampoline, or a firepit for marshmallow madness, this yard can handle it. Outside, you've got a double detached garage, RV parking, a deck, and a patioâ€"hello, summer hangouts! Inside, there's two bathrooms, space to grow, and endless potential to make it your own. Tucked in a well-established neighbourhood, it's surrounded by mature trees, quiet streets, and friendly faces. This home is ready to carry the laughter, milestones, and backyard BBQs of the next generation. Bring your vision (or use our renderings of the home) and start your story here!