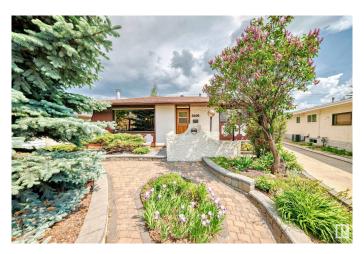

#### \$459,750

3 Bedroom, 2.00 Bathroom, 1,098 sqft Single Family on 0.00 Acres

Kenilworth, Edmonton, AB

This 3-bedroom + office gem is bursting with retro charm and ready for a new chapter! Built in the 60s and lovingly updated in the 70s by the original owners, it's got that warm, "they-don't-make-'em-like-this-any more― vibe. Sitting proudly on a massive pie-shaped lot, there's room for everyoneâ€"and then some. Whether you're dreaming of garden beds, a trampoline, or a firepit for marshmallow madness, this yard can handle it. Outside, you've got a double detached garage, RV parking, a deck, and a patioâ€"hello, summer hangouts! Inside, there's two bathrooms, space to grow, and endless potential to make it your own. Tucked in a well-established neighbourhood, it's surrounded by mature trees, quiet streets, and friendly faces. This home is ready to carry the laughter, milestones, and backyard BBQs of the next generation. Bring your vision (or use our renderings of the home) and start your story here!