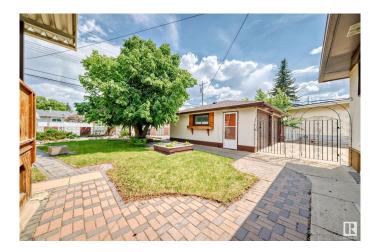

#### \$459,750

3 Bedroom, 2.00 Bathroom, 1,098 sqft Single Family on 0.00 Acres

Kenilworth, Edmonton, AB

This 3-bedroom + office gem is bursting with retro charm and ready for a new chapter! Built in the 60s and lovingly updated in the 70s by the original owners, it's got that warm, "they-don't-make-'em-like-this-any more― vibe. Sitting proudly on a massive pie-shaped lot, there's room for everyoneâ€"and then some. Whether you're dreaming of garden beds, a trampoline, or a firepit for marshmallow madness, this yard can handle it. Outside, you've got a double detached garage, RV parking, a deck, and a patioâ€"hello, summer hangouts! Inside, there's two bathrooms, space to grow, and endless potential to make it your own. Tucked in a well-established neighbourhood, it's surrounded by mature trees, quiet streets, and friendly faces. This home is ready to carry the laughter, milestones, and backyard BBQs of the next generation. Bring your vision (or use our renderings of the home) and start your story here!