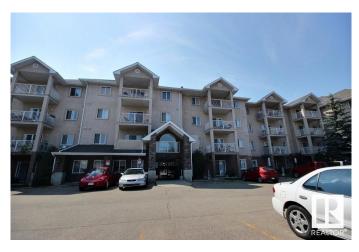

# \$189,900 - 421 2305 35a Avenue, Edmonton

MLS® #E4440655

#### \$189,900

2 Bedroom, 2.00 Bathroom, 828 sqft Condo / Townhouse on 0.00 Acres

Wild Rose, Edmonton, AB

Top floor condo with vaulted ceiling in convenient Wild Rose. This 2 bed/2 bath oasis has laminate wood flooring throughout the kitchen and main living area, stainless steel appliances, island and a storage room inside the unit. Other features include an extra separate storage locker down the hall, East facing windows for lots of Morning sunshine, in-suite laundry, and 2 powered parking stalls (1 covered, 1 uncovered). Within walking distance to schools, shopping, public transportation, The Meadows Recreation Center and just minutes away from Anthony Henday and Whitemud Freeway. This beautiful home in a fantastic location is ready for you to move in!

## **Community Information**

| Address     | 421 2305 35a Avenue |  |
|-------------|---------------------|--|
| Area        | Edmonton            |  |
| Subdivision | Wild Rose           |  |
| City        | Edmonton            |  |
| County      | ALBERTA             |  |
| Province    | AB                  |  |
| Postal Code | T6T 1Z2             |  |