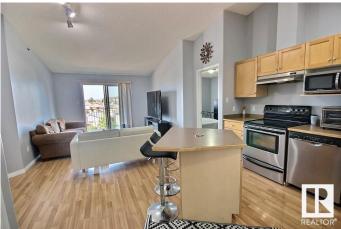

#### \$189,900

2 Bedroom, 2.00 Bathroom, 828 sqft Condo / Townhouse on 0.00 Acres

Wild Rose, Edmonton, AB

Top floor condo with vaulted ceiling in convenient Wild Rose. This 2 bed/2 bath oasis has laminate wood flooring throughout the kitchen and main living area, stainless steel appliances, island and a storage room inside the unit. Other features include an extra separate storage locker down the hall, East facing windows for lots of Morning sunshine, in-suite laundry, and 2 powered parking stalls (1 covered, 1 uncovered). Within walking distance to schools, shopping, public transportation, The Meadows Recreation Center and just minutes away from Anthony Henday and Whitemud Freeway. This beautiful home in a fantastic location is ready for you to move in!

### Interior

| Interior Features | ensuite bathroom                                                 |
|-------------------|------------------------------------------------------------------|
| Appliances        | Dishwasher-Built-In, Dryer, Refrigerator, Stove-Electric, Washer |
| Heating           | Baseboard, Natural Gas                                           |
| # of Stories      | 4                                                                |
| Stories           | 1                                                                |
| Has Basement      | Yes                                                              |
| Basement          | None, No Basement                                                |